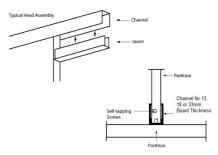

## CUBICLE AND PARTITION CHANNEL

## WAINS\_13MM\_SERIES

WAINS 13mm CHANNEL INSERT SERIES

## **Specification**

| Material                                                                    | Aluminium                                                                                                                                                                                                                                             |
|-----------------------------------------------------------------------------|-------------------------------------------------------------------------------------------------------------------------------------------------------------------------------------------------------------------------------------------------------|
| Finish                                                                      | Anodised Aluminium                                                                                                                                                                                                                                    |
| Specify                                                                     | WAINS_13: Alum Insert Suit 13mm, 2.7mt (1 Piece) WAINS_13_PACK: Alum Insert Suit 13mm, 2.7mt (4PK) WAINS_13_DESIGNER: Alum Insert Suit 13mm, 2.7mt Designer Black (1 Piece) WAINS_13_DESIGNER_PACK: Alum Insert Suit 13mm, 2.7mt Designer Black (4PK) |
| Suits                                                                       | WACH 13mm Channel Series End Cap 13mm (available in Anodised Aluminium & Designer Black)                                                                                                                                                              |
| For installation<br>instructions<br>download the<br>Metlam Australia<br>App | Download on the App Store  GET IT ON Google Play                                                                                                                                                                                                      |