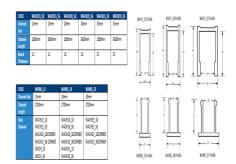

## WAINS\_13MM\_SERIES

WAINS 13mm CHANNEL INSERT SERIES

## **Specification**

| Material                                                                    | Aluminium                                                                                                                                                                                                                                             |
|-----------------------------------------------------------------------------|-------------------------------------------------------------------------------------------------------------------------------------------------------------------------------------------------------------------------------------------------------|
| Finish                                                                      | Anodised Aluminium                                                                                                                                                                                                                                    |
| Specify                                                                     | WAINS_13: Alum Insert Suit 13mm, 2.7mt (1 Piece) WAINS_13_PACK: Alum Insert Suit 13mm, 2.7mt (4PK) WAINS_13_DESIGNER: Alum Insert Suit 13mm, 2.7mt Designer Black (1 Piece) WAINS_13_DESIGNER_PACK: Alum Insert Suit 13mm, 2.7mt Designer Black (4PK) |
| Suits                                                                       | WACH 13mm Channel Series End Cap 13mm (available in Anodised Aluminium & Designer Black)                                                                                                                                                              |
| For installation<br>instructions<br>download the<br>Metlam Australia<br>App | Download on the App Store  GET IT ON Google Play                                                                                                                                                                                                      |