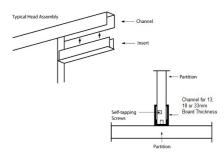

Suits WAINS 33mm Insert Series
End Cap 33mm (Available in Anodised Aluminium &
Designer Black)

For installation

For installation instructions download the Metlam Australia App