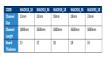

| CODE         | WANS_13           | WAINS_18          | WAINS 33              |
|--------------|-------------------|-------------------|-----------------------|
| Channel Size | 13nn              | 18nm              | 33mm                  |
| Channel      | 2700nm            | 2700nm            | 2700mm                |
| leigth       |                   |                   |                       |
|              | WACH13_18         | WACH18_18         | WACH33_18             |
| Channel      | WACH13_36         | WACH08_36         | WACH33_18_PACK        |
|              | WACH13_18CORNER   | WACHES_SECORMER   | WACH33_18_CORNER      |
|              | WACHI3_36 CORNER  | WACHES_SECORMER   | WACH33_18_CORNER_PACK |
|              | UNICH_S8          | WACH33_18         |                       |
|              | UNCH_36           | WAWS_18_DESIGNER  |                       |
|              | WAINS_13_DESIGNER | LNICH_36_DESIGNER |                       |
|              | UNION 36 DESIGNER |                   |                       |