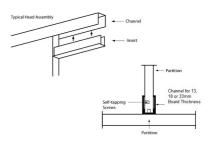

## Specification

| Material                                                        | Aluminium                                                               |  |  |  |  |  |  |
|-----------------------------------------------------------------|-------------------------------------------------------------------------|--|--|--|--|--|--|
| Finish                                                          | Anodised Aluminium                                                      |  |  |  |  |  |  |
| Specify                                                         | WACH13_18: Alum 13mm U Channel - 1.8mt                                  |  |  |  |  |  |  |
|                                                                 | WACH13_18_PACK: Alum 13mm U Channel - 1.8mt (4PK)                       |  |  |  |  |  |  |
|                                                                 |                                                                         |  |  |  |  |  |  |
|                                                                 | WACH13_36: Alum 13mm U Channel - 3.6mt                                  |  |  |  |  |  |  |
|                                                                 | WACH13_36_PACK: Alum 13mm U Channel - 3.6mt (4PK)                       |  |  |  |  |  |  |
|                                                                 |                                                                         |  |  |  |  |  |  |
|                                                                 | WACH13_18_DESIGNER: Alum 13mm U Channel - 1.8mt Designer Black          |  |  |  |  |  |  |
|                                                                 | WACH13_18_DESIGN_PACK: Alum 13mm U Channel - 1.8mt (4PK) Designer Black |  |  |  |  |  |  |
| Suits                                                           | WAINS 13mm Insert Series                                                |  |  |  |  |  |  |
|                                                                 | End Cap 13mm (available in Anodised Aluminium & Designer Black)         |  |  |  |  |  |  |
| For installation instructions download the Metlam Australia App | Download on the App Store                                               |  |  |  |  |  |  |