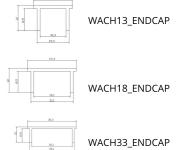

## UNICH\_ENDCAP\_SERIES

End Cap to suit Universal Head Rail Channel

## Specification

| Material | Aluminium                                                                                                                                                                                                                                                             |
|----------|-----------------------------------------------------------------------------------------------------------------------------------------------------------------------------------------------------------------------------------------------------------------------|
| Finish   | Anodised Aluminium                                                                                                                                                                                                                                                    |
| Specify  | UNICH_ENDCAP: Alum End Cap to suit uni channel (1 piece) UNICH_ENDCAP_PACK: Alum End Cap to suit uni channel (8 piece pack)  UNICH_ENDCAP_DESIGNER: Alum End Cap to suit uni channel (1 piece) UNICH_ENDCAP_DES_PACK: Alum End Cap to suit uni channel (8 piece pack) |
| Suits    | Uni Channel Series                                                                                                                                                                                                                                                    |