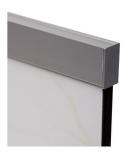

## UNICH\_ENDCAP\_SERIES

End Cap to suit Universal Head Rail Channel

## Specification

| Material | Aluminium                                                                                                                                                                                                                                                             |
|----------|-----------------------------------------------------------------------------------------------------------------------------------------------------------------------------------------------------------------------------------------------------------------------|
| Finish   | Anodised Aluminium                                                                                                                                                                                                                                                    |
| Specify  | UNICH_ENDCAP: Alum End Cap to suit uni channel (1 piece) UNICH_ENDCAP_PACK: Alum End Cap to suit uni channel (8 piece pack)  UNICH_ENDCAP_DESIGNER: Alum End Cap to suit uni channel (1 piece) UNICH_ENDCAP_DES_PACK: Alum End Cap to suit uni channel (8 piece pack) |
| Suits    | Uni Channel Series                                                                                                                                                                                                                                                    |