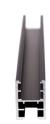

## **UNICH\_36\_DESIGNER**

Aluminium Universal Head Rail Channel 13/18mm -3600mm Length in Designer Black

## Specification

| Material | Aluminium                                                                                                                                             |
|----------|-------------------------------------------------------------------------------------------------------------------------------------------------------|
| Finish   | Designer Black Anodised Aluminium                                                                                                                     |
| Specify  | UNICH_36_DESIGNER                                                                                                                                     |
| Features | Universal design to suit both 13mm and 18mm board thickness.                                                                                          |
| Suits    | WAINS_13_DESIGNER: Insert Channel<br>WAINS_18_DESIGNER: Insert Channel                                                                                |
| Note     | It is recommended that Insert Channel (sold separately) is used on the exposed side of the aluminium channel to minimise health and hygiene breaches. |