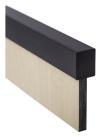

## Specification

| Material | Aluminium                                                                                                                                             |
|----------|-------------------------------------------------------------------------------------------------------------------------------------------------------|
| Finish   | Designer Black Anodised Aluminium                                                                                                                     |
| Specify  | UNICH_36_DESIGNER                                                                                                                                     |
| Features | Universal design to suit both 13mm and 18mm board thickness.                                                                                          |
| Suits    | WAINS_13_DESIGNER: Insert Channel<br>WAINS_18_DESIGNER: Insert Channel                                                                                |
| Note     | It is recommended that Insert Channel (sold separately) is used on the exposed side of the aluminium channel to minimise health and hygiene breaches. |