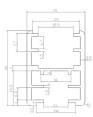

## Specification

| Material | Aluminium                                                                                                                                             |
|----------|-------------------------------------------------------------------------------------------------------------------------------------------------------|
| Finish   | Designer Black Anodised Aluminium                                                                                                                     |
| Specify  | UNICH_36_DESIGNER                                                                                                                                     |
| Features | Universal design to suit both 13mm and 18mm board thickness.                                                                                          |
| Suits    | WAINS_13_DESIGNER: Insert Channel<br>WAINS_18_DESIGNER: Insert Channel                                                                                |
| Note     | It is recommended that Insert Channel (sold separately) is used on the exposed side of the aluminium channel to minimise health and hygiene breaches. |