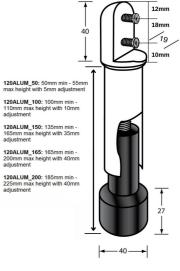

## **120ALUM-Series**

Heavy Duty Aluminium Leg

| Specification |                                                                                                                                                                                                                                                                                                                                    |
|---------------|------------------------------------------------------------------------------------------------------------------------------------------------------------------------------------------------------------------------------------------------------------------------------------------------------------------------------------|
| Material      | Aluminium, Nylon Base                                                                                                                                                                                                                                                                                                              |
| Finish        | Natural Anodised                                                                                                                                                                                                                                                                                                                   |
| Features      | Off Floor System                                                                                                                                                                                                                                                                                                                   |
| Specify       | 120ALUM_50: 50mm min - 55mm max height with 5mm adjustment<br>120ALUM_100: 100mm min - 110mm max height with 10mm adjustment<br>120ALUM_150: 135mm min - 165mm max height with 30mm adjustment<br>120ALUM_165: 165mm min - 200mm max height with 35mm adjustment<br>120ALUM_200: 185mm min - 225mm max height with 40mm adjustment |