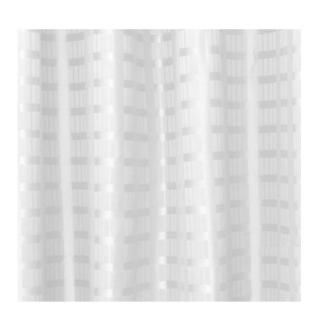

# **SC-Series**

Shower Curtain

### Specification

| Material/Finishes | White Box Stripe Polyester (mildew resistant)                                                                                       |
|-------------------|-------------------------------------------------------------------------------------------------------------------------------------|
|                   | White Polyester Taffeta                                                                                                             |
|                   | Other Colours available as O.E.M                                                                                                    |
| Size              | Drop:<br>1800mm<br>2000mm<br>Other drop lengths available as O.E.M                                                                  |
| Specify           | Box Stripe Polyester - 1800mm Drop:<br>SC_WBS1518 - 1500mm x 1800mm<br>SC_WBS2618 - 2600mm x 1800mm<br>SC_WBS3018 - 3000mm x 1800mm |
|                   | Box Stripe Polyester - 2000mm Drop:<br>SC_WBS1520 - 1500mm x 2000mm<br>SC_WBS2620 - 2600mm x 2000mm<br>SC_WBS3020- 3000mm x 2000mm  |
|                   | Polyester Taffeta - 1800mm Drop:<br>SC_WNT1518 - 1500mm x 1800mm<br>SC_WNT2618 - 2600mm x 1800mm<br>SC_WNT3018 - 3000mm x 1800mm    |
|                   | Polytester Taffeta - 2000mm Drop:<br>SC_WNT1520 - 1500mm x 2000mm<br>SC_WNT2620 - 2600mm x 2000mm<br>SC_WNT3020 - 3000mm x 2000mm   |
| Mounting          | Eyelets along top of curtain for Track Hooks                                                                                        |
| Features          | Weighted                                                                                                                            |
|                   | Mildew Resistant (Box Stripe Polyester only)                                                                                        |
|                   | Shower Curtain Tracks also available                                                                                                |
|                   | The following Shower Curtains from the SC<br>Series range are accessible complaint when<br>used with a compliant Metlam Australia   |