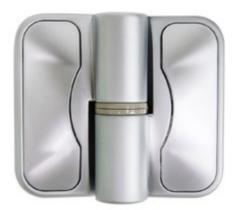

## MODAHINGE\_SCP

Moda Spring Hinge - Satin Chrome Plate

## **Specification**

| Material | Diecast Zinc, Alloy ZP3<br>Brass Shaft<br>Nylon Inserts<br>ABS Snap-On Covers |
|----------|-------------------------------------------------------------------------------|
| Finish   | Satin Chrome Plate                                                            |