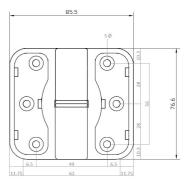

MODAHINGE DESIGNER: Designer Matte Black

| Mounting                                          | Concealed Screw Fix or Bolt Through                                                                                                                                      |
|---------------------------------------------------|--------------------------------------------------------------------------------------------------------------------------------------------------------------------------|
| Minimum Hinge<br>Clearance For<br>Lift-Off Hinges | 35mm                                                                                                                                                                     |
| Specify                                           | MODA_LHSPRING_SCP: Left Hand MODA_RHSPRING_SCP: Right Hand                                                                                                               |
| Features                                          | Spring-assisted door opening/door closing Fully Adjustable Spring to suit door - No Tension to Full Tension Spring Reversible Hold Open / Hold Closed Liftoff capability |
| Load Rating                                       | 15Kg per hinge                                                                                                                                                           |
|                                                   | For optimum performance - 2 hinges per door up to 30Kgs For doors over 30Kg allow for 15Kg per hinge                                                                     |

For doors over 30 Kg allow for  $15 \, \text{Kg}$  per hinge Note: 3 Hinges per door is recommended to prevent door

For Bolt Through us e  $\underline{106C\ FACEPLATE}$  Concealed Fix Face Plate (Available in Satin Chrome Plate only)