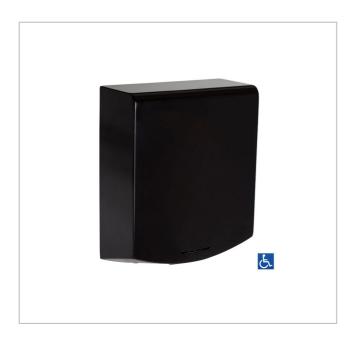

## ML\_ECLIPSE\_DESIGNER **Auto Operation Hand Dryer**

## **SPECIFICATIONS**

Material 1.2mm Designer Matte Black Powder Coat Steel

**Features** Patented high-flow dual air outlets

250-500W Brush Type: Motor

> **Dual Ball Bearings** 16,000-29,000 RPM 95°C auto reset overload