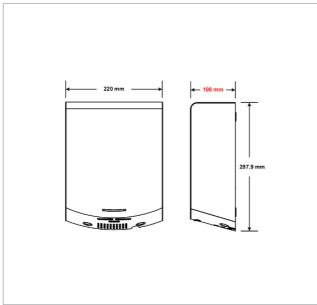

supplied)

Net Weight 4.2kg

**Dimensions** 220mmW x 287.9mmH x 100mmD

Warranty 5 Year Warranty

(3 Years Parts and Labour

+ 2 Years Parts only)

Note Unit can be hard wired by electrician or used with

cord and plug provided