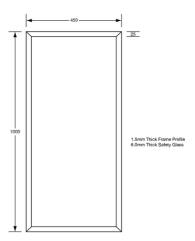

## **Specification**

| Material      | Frame: #304 Satin Stainless Steel in Designer Black Back Plate & Wall Brackets: 1.0mm Galvanized Steel Mirror: 6mm Vinyl Backed Glass *Glass is manufactured to comply with AS1288-2006 (Glass in Buildings) Code |
|---------------|-------------------------------------------------------------------------------------------------------------------------------------------------------------------------------------------------------------------|
| Finish        | Designer Matte Black                                                                                                                                                                                              |
| Features      | Unit secured with Stainless Steel wall brackets<br>Can be installed as Theft Resistant<br>All joins/welds polished                                                                                                |
| Frame Profile | $25$ mmW/D $\times$ $1.5$ mm Thick                                                                                                                                                                                |
| Size          | 450mmW x 1000mmH                                                                                                                                                                                                  |
| Note          | CAD file available on request                                                                                                                                                                                     |
|               | * This unit is accessible compliant when installed in accordance with AS1428.1. guidelines.                                                                                                                       |
|               |                                                                                                                                                                                                                   |