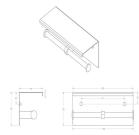

## ML269\_TRH\_DESIGNER

Double Toilet Roll Holder with Shelf Top in Designer Black

## Specification

| Material          | #304 Stainless Steel<br>1.5mm Thick Shelf                                                                                                                                               |
|-------------------|-----------------------------------------------------------------------------------------------------------------------------------------------------------------------------------------|
| Finish            | Designer Matte Black                                                                                                                                                                    |
| Mounting          | Surface Mount Visible Fix                                                                                                                                                               |
| Capacity          | Holds two standard toilet rolls                                                                                                                                                         |
| Features          | Multifunctional unit with shelf top. Upper can hold mobile phone or bag whilst lower<br>holder is for toilet paper roll.<br>Seamless welds and rolled edges, finished in Designer Black |
| Consumable Advice | Standard Toilet Roll, can hold up to 230 sheets per roll                                                                                                                                |
| Also Available    | ML269 TRH_SS: Satin Stainless Steel<br>ML269 TRH_PSS: Polished Stainless Steel                                                                                                          |