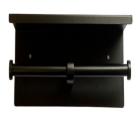

## ML269\_TRH\_DESIGNER

Double Toilet Roll Holder with Shelf Top in Designer Black

## Specification

| Material          | #304 Stainless Steel<br>1.5mm Thick Shelf                                                                                                                                               |
|-------------------|-----------------------------------------------------------------------------------------------------------------------------------------------------------------------------------------|
| Finish            | Designer Matte Black                                                                                                                                                                    |
| Mounting          | Surface Mount Visible Fix                                                                                                                                                               |
| Capacity          | Holds two standard toilet rolls                                                                                                                                                         |
| Features          | Multifunctional unit with shelf top. Upper can hold mobile phone or bag whilst lower<br>holder is for toilet paper roll.<br>Seamless welds and rolled edges, finished in Designer Black |
| Consumable Advice | Standard Toilet Roll, can hold up to 230 sheets per roll                                                                                                                                |
| Also Available    | ML269 TRH_SS: Satin Stainless Steel<br>ML269 TRH_PSS: Polished Stainless Steel                                                                                                          |