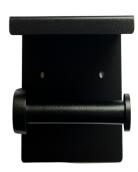

## ML268\_TRH\_DESIGNER

Single Toilet Roll Holder with Shelf Top in Designer Black

## Specification

| Material          | #304 Stainless Steel<br>1.5mm Thick Shelf                                                                                                                                                |
|-------------------|------------------------------------------------------------------------------------------------------------------------------------------------------------------------------------------|
| Finish            | Designer Matte Black                                                                                                                                                                     |
| Mounting          | Surface Mount Visible Fix                                                                                                                                                                |
| Capacity          | Holds one standard toilet roll                                                                                                                                                           |
| Features          | Multifunctional unit with shelf top. Upper can hold mobile phone or bag<br>whilst lower holder is for toilet paper roll.<br>Seamless welds and rolled edges, finished in Designer Black. |
| Also Available    | ML268_TRH_SS: Stainless Stell<br>ML268_TRH_PSS: Polished Stainless Steel                                                                                                                 |
| Consumable Advice | Standard Toilet Roll, can hold up to 230 sheets per roll                                                                                                                                 |