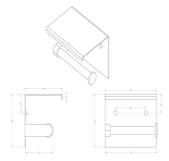

## Specification

| Material          | #304 Stainless Steel<br>1.5mm Thick Shelf                                                                                                                                                |
|-------------------|------------------------------------------------------------------------------------------------------------------------------------------------------------------------------------------|
| Finish            | Designer Matte Black                                                                                                                                                                     |
| Mounting          | Surface Mount Visible Fix                                                                                                                                                                |
| Capacity          | Holds one standard toilet roll                                                                                                                                                           |
| Features          | Multifunctional unit with shelf top. Upper can hold mobile phone or bag<br>whilst lower holder is for toilet paper roll.<br>Seamless welds and rolled edges, finished in Designer Black. |
| Also Available    | ML268_TRH_SS: Stainless Stell<br>ML268_TRH_PSS: Polished Stainless Steel                                                                                                                 |
| Consumable Advice | Standard Toilet Roll, can hold up to 230 sheets per roll                                                                                                                                 |