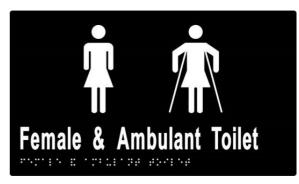

## ML16266A

Female & Ambulant Toilet Braille in Designer Black

## Specification

| Size         | 260mmW x 150mmH                                    |
|--------------|----------------------------------------------------|
| Finishes     |                                                    |
| ML16266A_SS  | Stainless Steel                                    |
| ML16266A_BLU | Vinyl - Blue with White (Shown)                    |
| ML16266A_SIL | Vinyl - Silver with Black                          |
| ML16266A_BLK | Vinyl - Black with White (Designer Matte<br>Black) |