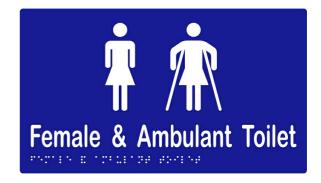

## ML16266A

Female & Ambulant Toilet Braille in Designer Black

## Specification

| Size         | 260mmW x 150mmH                                    |
|--------------|----------------------------------------------------|
| Finishes     |                                                    |
| ML16266A_SS  | Stainless Steel                                    |
| ML16266A_BLU | Vinyl - Blue with White (Shown)                    |
| ML16266A_SIL | Vinyl - Silver with Black                          |
| ML16266A_BLK | Vinyl - Black with White (Designer Matte<br>Black) |