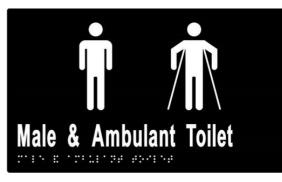

## ML16246A

Male & Ambulant Toilet Braille in Designer Black

## Specification

| Size         | 260mmW x 150mmH                                    |
|--------------|----------------------------------------------------|
| Finishes     |                                                    |
| ML16246A_SS  | Stainless Steel                                    |
| ML16246A_BLU | Vinyl - Blue with White (Shown)                    |
| ML16246A_SIL | Vinyl - Silver with Black                          |
| ML16246A_BLK | Vinyl - Black with White (Designer Matte<br>Black) |