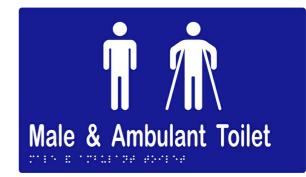

## ML16246A

Male & Ambulant Toilet Braille in Designer Black

## Specification

| Size         | 260mmW x 150mmH                                    |
|--------------|----------------------------------------------------|
| Finishes     |                                                    |
| ML16246A_SS  | Stainless Steel                                    |
| ML16246A_BLU | Vinyl - Blue with White (Shown)                    |
| ML16246A_SIL | Vinyl - Silver with Black                          |
| ML16246A_BLK | Vinyl - Black with White (Designer Matte<br>Black) |