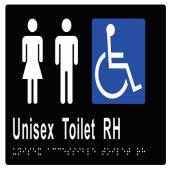

# ML16223

Unisex Accessible Toilet RH Transfer - Braille in Designer Black

### Specification

| Size        | 210mmW x 150mmH                                 |
|-------------|-------------------------------------------------|
| Finishes    |                                                 |
| ML16223_SS  | Stainless Steel                                 |
| ML16223_BLU | Vinyl - Blue with White                         |
| ML16223_SIL | Vinyl - Silver with Black                       |
| ML16223_BLK | Vinyl - Black with White (Designer Matte Black) |