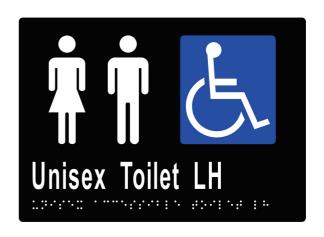

## **ML16222**

Unisex Accessible Toilet LH Transfer - Braille in Designer Black

## **Specification**

| Size        | 210mmW x 150mmH                                    |
|-------------|----------------------------------------------------|
| Finishes    |                                                    |
| ML16222_SS  | Stainless Steel                                    |
| ML16222_BLU | Vinyl - Blue with White                            |
| ML16222_SIL | Vinyl - Silver with Black                          |
| ML16222_BLK | Vinyl - Black with White (Designer Matte<br>Black) |