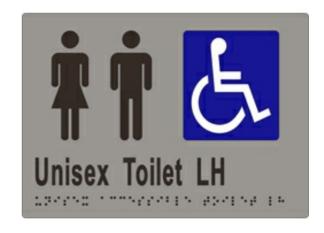

## **ML16222**

Unisex Accessible Toilet LH Transfer - Braille in Designer Black

## **Specification**

| Size        | 210mmW x 150mmH                                    |
|-------------|----------------------------------------------------|
| Finishes    |                                                    |
| ML16222_SS  | Stainless Steel                                    |
| ML16222_BLU | Vinyl - Blue with White                            |
| ML16222_SIL | Vinyl - Silver with Black                          |
| ML16222_BLK | Vinyl - Black with White (Designer Matte<br>Black) |