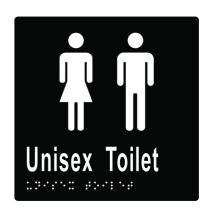

## ML16211\_BLK

Unisex Toilet in Designer Black

## **Specification**

| Size        | 150mmW x 150mmH                                 |
|-------------|-------------------------------------------------|
| Finishes    |                                                 |
| ML16211_SS  | Stainless Steel                                 |
| ML16211_BLU | Vinyl - Blue with White                         |
| ML16211_SIL | Vinyl - Silver with Black                       |
| ML16211_BLK | Vinyl - Black with White (Designer Matte Black) |