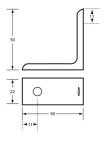

## ML121\_6MMCSK\_DESIGNER

121 Angle Bracket in Designer Black

## **Specification**

| Material       | Aluminium                                                         |
|----------------|-------------------------------------------------------------------|
| Finish         | Designer Matte Black                                              |
| Screw Holes    | Countersunk (CSK)                                                 |
| Features       | 6mm thick bracket with 6mmØ hole                                  |
| Also Available | ML121 6MMCSK ALU MKII: Aluminium ML121 6MMCSK ANMB: Antimicrobial |