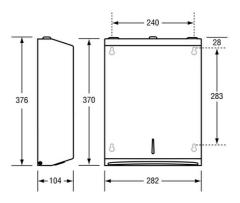

## **Specification**

| Material   | #304 Stainless Steel        |
|------------|-----------------------------|
| Finish     | Designer Matte Black        |
| Mounting   | Surface Mount Concealed Fix |
| Dimensions | 376mmH x 282mmW x 104mmD    |