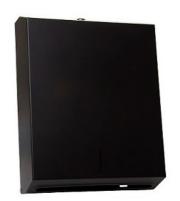

## **DESIGNER\_ML725**

Paper Towel Dispenser in Designer Black

## **Specification**

| Material   | #304 Stainless Steel        |
|------------|-----------------------------|
| Finish     | Designer Matte Black        |
| Mounting   | Surface Mount Concealed Fix |
| Dimensions | 376mmH x 282mmW x 104mmD    |