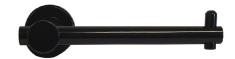

## DESIGNER\_700\_TRH

Single Toilet Roll Holder in Designer Black

## Specification

| •              |                                                                                             |
|----------------|---------------------------------------------------------------------------------------------|
| Material       | #304 Stainless Steel, 15mmØ Solid Horizontal Bar                                            |
| Finish         | Designer Matte Black                                                                        |
| Also Available | 700 SS TRH: Satin Stainless Steel ZOO TRH ANMB: Antimicrobial                               |
| Mounting       | Surface Mount Security Concealed Fix                                                        |
| Capacity       | Holds one standard toilet roll                                                              |
| Note           | * This unit is accessible compliant when installed in accordance with AS1428.1, guidelines. |