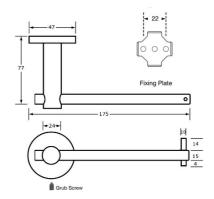

## Specification

| •              |                                                                                             |
|----------------|---------------------------------------------------------------------------------------------|
| Material       | #304 Stainless Steel, 15mmØ Solid Horizontal Bar                                            |
| Finish         | Designer Matte Black                                                                        |
| Also Available | 700 SS TRH: Satin Stainless Steel ZOO TRH ANMB: Antimicrobial                               |
| Mounting       | Surface Mount Security Concealed Fix                                                        |
| Capacity       | Holds one standard toilet roll                                                              |
| Note           | * This unit is accessible compliant when installed in accordance with AS1428.1, guidelines. |