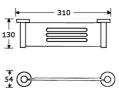

## **Specification**

| Material   | Stainless Steel             |
|------------|-----------------------------|
| Finish     | Designer Matte Black        |
| Mounting   | Surface Mount Concealed Fix |
| Dimensions | 310mmW x 54mmH x 130mmD     |