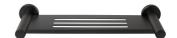

## **DESIGNER\_2712**

Bathroom Shelf & Soap Dish in Designer Black

## **Specification**

| Material   | Stainless Steel             |
|------------|-----------------------------|
| Finish     | Designer Matte Black        |
| Mounting   | Surface Mount Concealed Fix |
| Dimensions | 310mmW x 54mmH x 130mmD     |