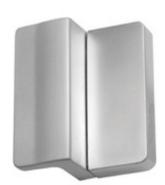

## TOILET PARTITION HARDWARE



## 117C\_STAPLE\_SCP

117C Concealed Lift Off Staple

## **Specification**

| Material   | Diecast Zinc, Alloy ZP3<br>ABS Snap On Cover |
|------------|----------------------------------------------|
| Finish     | Satin Chrome Plate                           |
| Mounting   | Concealed Screw Fix                          |
| Dimensions | 33mm x 38mm x 16mm<br>21mm C to C            |



## **Downloads & Resources**

Care & Maintenance

Associated Videos

Stainless Steel Cleaning & Maintenance

Accessibility and safety features of Metlam Australia Toilet Partition Hardware and how to use them

The photographs and line drawings of the products presented above are representational only.

Metlam Australia Pty Ltd reserves the right to, and from time to time, make changes and improvements in design and dimensions.