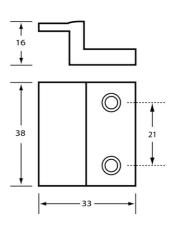

## **Specification**

| Material   | Diecast Zinc, Alloy ZP3<br>ABS Snap On Cover |
|------------|----------------------------------------------|
| Finish     | Satin Chrome Plate                           |
| Mounting   | Concealed Screw Fix                          |
| Dimensions | 33mm x 38mm x 16mm<br>21mm C to C            |