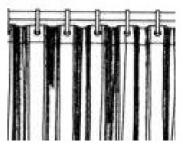

## **SC\_WNT3018**

3000mm x 1800mm Polyester Taffeta Shower Curtain

## Specification

| Material/Finishes | White Polyester Taffeta                                                                                                                                                                                                |
|-------------------|------------------------------------------------------------------------------------------------------------------------------------------------------------------------------------------------------------------------|
| Size              | 3000mm x 1800mm Drop                                                                                                                                                                                                   |
| Mounting          | Eyelets along top of curtain for Track Hooks                                                                                                                                                                           |
| Features          | Weighted                                                                                                                                                                                                               |
|                   | Shower Curtain Tracks also available<br>Other Colours available as O.E.M                                                                                                                                               |
|                   | Also available in 2000mm drop: SC_WNT3020                                                                                                                                                                              |
| Note              | *This product is accessible complaint when used with Metlam 1100mm x 1600mm Shower Curtain Track<br>(SCT_1600X1600MM). The Track is supplied at 1600mm x 1600mm and cut back on site to fulfil AS1428.1<br>compliance. |