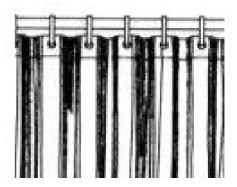

## **SC\_WBS3020**

3000mm x 2000mm Box Stripe Polyester Shower Curtain

## Specification

| Material/Finishes | Box Stripe Polyester                                                                                                                                                                                                         |
|-------------------|------------------------------------------------------------------------------------------------------------------------------------------------------------------------------------------------------------------------------|
| Size              | 3000mm x 2000mm Drop                                                                                                                                                                                                         |
| Mounting          | Eyelets along top of curtain for Track Hooks                                                                                                                                                                                 |
| Features          | Weighted                                                                                                                                                                                                                     |
|                   | Mildew Resistant                                                                                                                                                                                                             |
|                   | Shower Curtain Tracks also available<br>Other Colours available as O.E.M                                                                                                                                                     |
|                   | Also available in 1800mm drop: SC_WBS3018                                                                                                                                                                                    |
| Note              | *This product is accessible complaint when used with<br>Metlam 1100mm x 1600mm Shower Curtain Track<br>(SCT_1600X1600MM). The Track is supplied at<br>1600mm x 1600mm and cut back on site to fulfil<br>AS1428.1 compliance. |