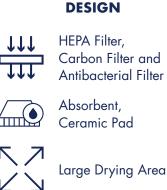

### Auto Operation High Speed Hand Dryer

An ergonomic, high speed wheelchair friendly hand dryer. In a comfortable natural position, users can effectively dry their hands with out water splash-back. Great for high traffic locations EcoMo has an absorbent ceramic pad that prevents water overflow. The super HEPA filter also eliminates over 99% of any present bacteria.

#### **SPECIFICATIONS**

Carbon Dioxide Emission 305g Only

Air Speed 75-90 m/s

Standby Power 0.3-0.4W

220-240Vac, 50/60Hz, 6.1-6.7A, 1.34-1.6kW

IP21

Antibacterial Filter Absorbent, Ceramic Pad

Heater On/Off Functionality