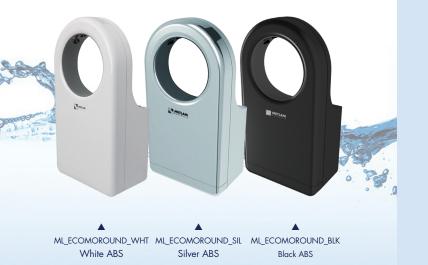

# EcoMo

### Auto Operation High Speed Hand Dryer

An ergonomic, high speed wheelchair friendly hand dryer. In a comfortable natural position, users can effectively dry their hands with out water splash-back. Great for high traffic locations EcoMo has an absorbent ceramic pad that prevents water overflow. The super HEPA filter also eliminates over 99% of any present bacteria.