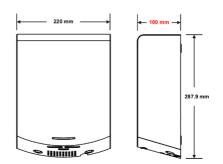

## Specification

| Material       | 1.2mm White Powder Coat Steel                                                                                                                      |
|----------------|----------------------------------------------------------------------------------------------------------------------------------------------------|
| Features       | Patented high-flow dual air outlets                                                                                                                |
| Motor          | 250-500W Brush Type:<br>Dual Ball Bearings<br>16,000-29,000 RPM<br>95°C auto reset overload                                                        |
| Power Use      | 220-240V, 50Hz, 1000W                                                                                                                              |
| Sound Level    | 72 DB (+-3) @1M                                                                                                                                    |
| Drying time    | Less than 15 seconds                                                                                                                               |
| IP Rating      | IP24                                                                                                                                               |
| Element        | 325 - 500W, adjustable                                                                                                                             |
| Heater         | Auto resetting thermostat turns unit off at 85°C                                                                                                   |
| Warm Air       | Speed: 95-115m/s (adjustable)                                                                                                                      |
|                | Temp: Ambient +25°C                                                                                                                                |
| Protection     | 60-sec power cut off, auto reset                                                                                                                   |
| Sensor/Range   | Infrared Automatic - 152mm +/-20mm preset<br>Blue LED indicates operation/range                                                                    |
| Case Security  | 2 SS theft-resistant hex drive screws (hex key supplied)                                                                                           |
| Net Weight     | 4.2kg                                                                                                                                              |
| Dimensions     | 220mmW x 287.9mmH x 100mmD                                                                                                                         |
| Also Available | ML ECLIPSE DESIGNER: Designer Black                                                                                                                |
| Warranty       | 5 Year Warranty<br>(3 Years Parts and Labour<br>+ 2 Years Parts only)                                                                              |
| Note           | * The unit can be hard wired by an electrician or used with<br>the cord and plug provided<br>* This unit is accessible compliant when installed in |