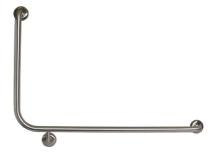

## **MLR104\_X**

90° Flush Mount Side Wall 950x600mm RH

| opecification  |                                                                                                            |
|----------------|------------------------------------------------------------------------------------------------------------|
| Material       | #304 Stainless Steel - 32mmØ                                                                               |
| Mounting       | Concealed Fix - 78mmØ Mount                                                                                |
|                | Stand off 55mm                                                                                             |
| Finish         | Satin Stainless Steel                                                                                      |
| Also Available | MLR104X_DESIGNER_Designer Matte Black<br>ANMB_MLR104_X_Antimicrobial                                       |
| Note           | * This unit is accessible compliant when installed in accordance with AS1428.1. guidelines.                |
|                | *It is the responsibility of the installer to ensure that the surface/substrate that the unit is installed |