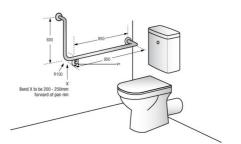

## **MLR104\_X**

90° Flush Mount Side Wall 950x600mm RH

| opecification  |                                                                                                            |
|----------------|------------------------------------------------------------------------------------------------------------|
| Material       | #304 Stainless Steel - 32mmØ                                                                               |
| Mounting       | Concealed Fix - 78mmØ Mount                                                                                |
|                | Stand off 55mm                                                                                             |
| Finish         | Satin Stainless Steel                                                                                      |
| Also Available | MLR104X_DESIGNER_Designer Matte Black<br>ANMB_MLR104_X_Antimicrobial                                       |
| Note           | * This unit is accessible compliant when installed in accordance with AS1428.1. guidelines.                |
|                | *It is the responsibility of the installer to ensure that the surface/substrate that the unit is installed |

 $^{*}\mbox{The materials}$  and construction of this grab rail meets AS1428.1 force requirements to be able to withstand a force of 1100Nm.