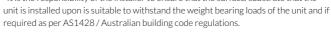

## **MLR104X\_DESIGNER**

90° Flush Mount Side Wall 950x600mm RH in Designer Black

## Specification

| Material       | #304 Stainless Steel - 32mmØ                                                                        |
|----------------|-----------------------------------------------------------------------------------------------------|
| Finish         | Designer Matte Black                                                                                |
| Mounting       | Concealed Fix - 78mmØ Mount                                                                         |
|                | Stand off 55mm                                                                                      |
| Also Available | MLR104 X: Satin Stainless Steel ANMB MLR104 X: Antimicrobial                                        |
| Note           | $^{\ast}$ This unit is accessible compliant when installed in accordance with AS1428.1. guidelines. |
|                | *It is the responsibility of the installer to ensure that the surface/substrate that the            |

 $<sup>^{*}</sup>$ The materials and construction of this grab rail meets AS1428.1 force requirements to be able to withstand a force of 1100Nm.