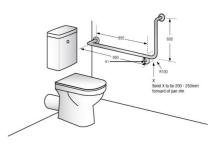

## MLR103\_X

90° Flush Mount Side Wall 950x600mm LH

| Specification  |                                                                                                                                                                                                                                                                                                                                                 |
|----------------|-------------------------------------------------------------------------------------------------------------------------------------------------------------------------------------------------------------------------------------------------------------------------------------------------------------------------------------------------|
| Material       | #304 Stainless Steel - 32mmØ                                                                                                                                                                                                                                                                                                                    |
| Mounting       | Concealed Fix - 78mmØ Mount                                                                                                                                                                                                                                                                                                                     |
|                | Stand off 55mm                                                                                                                                                                                                                                                                                                                                  |
| Finish         | Satin Stainless Steel                                                                                                                                                                                                                                                                                                                           |
| Also Available | MLR103X DESIGNER: Designer Matte Black<br>ANMB MLR103 X: Antimicrobial                                                                                                                                                                                                                                                                          |
| Note           | * This unit is accessible compliant when installed in accordance with AS1428.1. guidelines. *It is the responsibility of the installer to ensure that the surface/substrate that the unit is installed upon is suitable to withstand the weight bearing loads of the unit and if required as per AS1428 / Australian building code regulations. |
|                | *The materials and construction of this grab rail meets AS1428.1 force requirements to be able to withstand a<br>force of 1100Nm.                                                                                                                                                                                                               |