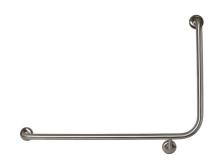

## MLR103\_X

90° Flush Mount Side Wall 950x600mm LH

| Specification  |                                                                                                                                                                                                                                                                                                                                                 |
|----------------|-------------------------------------------------------------------------------------------------------------------------------------------------------------------------------------------------------------------------------------------------------------------------------------------------------------------------------------------------|
| Material       | #304 Stainless Steel - 32mmØ                                                                                                                                                                                                                                                                                                                    |
| Mounting       | Concealed Fix - 78mmØ Mount                                                                                                                                                                                                                                                                                                                     |
|                | Stand off 55mm                                                                                                                                                                                                                                                                                                                                  |
| Finish         | Satin Stainless Steel                                                                                                                                                                                                                                                                                                                           |
| Also Available | MLR103X DESIGNER: Designer Matte Black<br>ANMB MLR103 X: Antimicrobial                                                                                                                                                                                                                                                                          |
| Note           | * This unit is accessible compliant when installed in accordance with AS1428.1. guidelines. *It is the responsibility of the installer to ensure that the surface/substrate that the unit is installed upon is suitable to withstand the weight bearing loads of the unit and if required as per AS1428 / Australian building code regulations. |
|                | *The materials and construction of this grab rail meets AS1428.1 force requirements to be able to withstand a<br>force of 1100Nm.                                                                                                                                                                                                               |