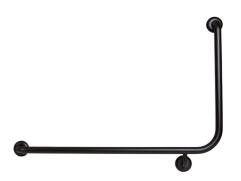

## MLR103X\_DESIGNER

90° Flush Mount Side Wall 950x600mm LH in Designer Black

## Specification

| Material       | #304 Stainless Steel - 32mmØ                                                                                                                                                                                                                                                                                                                     |
|----------------|--------------------------------------------------------------------------------------------------------------------------------------------------------------------------------------------------------------------------------------------------------------------------------------------------------------------------------------------------|
| Finish         | Designer Matte Black                                                                                                                                                                                                                                                                                                                             |
| Mounting       | Concealed Fix - 78mmØ Mount                                                                                                                                                                                                                                                                                                                      |
|                | Stand off 55mm                                                                                                                                                                                                                                                                                                                                   |
| Also Available | MLR103 X: Satin Stainless Steel ANMB MLR103 X: Antimicrobial                                                                                                                                                                                                                                                                                     |
| Note           | * This unit is accessible compliant when installed in accordance with AS1428.1. guidelines.  *It is the responsibility of the installer to ensure that the surface/substrate that the unit is installed upon is suitable to withstand the weight bearing loads of the unit and if required as per AS1428 / Australian building code regulations. |