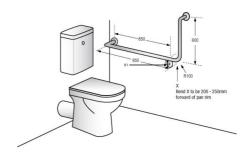

## MLR103X\_DESIGNER

90° Flush Mount Side Wall 950x600mm LH in Designer Black

## Specification

| Material       | #304 Stainless Steel - 32mmØ                                                                                                                                                                                                                                                                                                                     |
|----------------|--------------------------------------------------------------------------------------------------------------------------------------------------------------------------------------------------------------------------------------------------------------------------------------------------------------------------------------------------|
| Finish         | Designer Matte Black                                                                                                                                                                                                                                                                                                                             |
| Mounting       | Concealed Fix - 78mmØ Mount                                                                                                                                                                                                                                                                                                                      |
|                | Stand off 55mm                                                                                                                                                                                                                                                                                                                                   |
| Also Available | MLR103 X: Satin Stainless Steel ANMB MLR103 X: Antimicrobial                                                                                                                                                                                                                                                                                     |
| Note           | * This unit is accessible compliant when installed in accordance with AS1428.1. guidelines.  *It is the responsibility of the installer to ensure that the surface/substrate that the unit is installed upon is suitable to withstand the weight bearing loads of the unit and if required as per AS1428 / Australian building code regulations. |