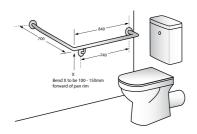

## **MLR102\_X**

30° Flush Mount Side Wall 840x700mm RH

## Specification

| Material       | #304 Stainless Steel - 32mmØ                                                                                                                                                                                                                                                                                                                                                                                                                                                     |
|----------------|----------------------------------------------------------------------------------------------------------------------------------------------------------------------------------------------------------------------------------------------------------------------------------------------------------------------------------------------------------------------------------------------------------------------------------------------------------------------------------|
| Mounting       | Concealed Fix - 78mmØ Mount                                                                                                                                                                                                                                                                                                                                                                                                                                                      |
| Finish         | Satin Stainless Steel                                                                                                                                                                                                                                                                                                                                                                                                                                                            |
|                | Stand off 55mm                                                                                                                                                                                                                                                                                                                                                                                                                                                                   |
| Also Available | MLR102X DESIGNER: Designer Matte Black ANMB MLR102 X: Antimicrobial                                                                                                                                                                                                                                                                                                                                                                                                              |
| Note           | * This unit is accessible compliant when installed in accordance with AS1428.1, guidelines.  *It is the responsibility of the installer to ensure that the surface/substrate that the unit is installed upon is suitable to withstand the weight bearing loads of the unit and if required as per AS1428 / Australian building code regulations.  *The materials and construction of this grab rail meets AS1428.1 force requirements to be able to withstand a force of 1100Nm. |