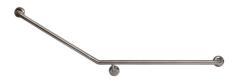

## **MLR102\_X**

30° Flush Mount Side Wall 840x700mm RH

## Specification

| Material       | #304 Stainless Steel - 32mmØ                                                                                                                                                                                                                                                                                                                                                                                                                                                     |
|----------------|----------------------------------------------------------------------------------------------------------------------------------------------------------------------------------------------------------------------------------------------------------------------------------------------------------------------------------------------------------------------------------------------------------------------------------------------------------------------------------|
| Mounting       | Concealed Fix - 78mmØ Mount                                                                                                                                                                                                                                                                                                                                                                                                                                                      |
| Finish         | Satin Stainless Steel                                                                                                                                                                                                                                                                                                                                                                                                                                                            |
|                | Stand off 55mm                                                                                                                                                                                                                                                                                                                                                                                                                                                                   |
| Also Available | MLR102X DESIGNER: Designer Matte Black ANMB MLR102 X: Antimicrobial                                                                                                                                                                                                                                                                                                                                                                                                              |
| Note           | * This unit is accessible compliant when installed in accordance with AS1428.1, guidelines.  *It is the responsibility of the installer to ensure that the surface/substrate that the unit is installed upon is suitable to withstand the weight bearing loads of the unit and if required as per AS1428 / Australian building code regulations.  *The materials and construction of this grab rail meets AS1428.1 force requirements to be able to withstand a force of 1100Nm. |