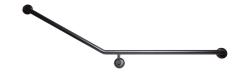

## MLR102X\_DESIGNER

30° Flush Mount Side Wall 840x700mm RH in Designer Black

## Specification

| Material       | #304 Stainless Steel - 32mmØ                                 |
|----------------|--------------------------------------------------------------|
| Finish         | Designer Matte Black                                         |
| Mounting       | Concealed Fix - 78mmØ Mount                                  |
|                | Stand off 55mm                                               |
| Also Available | MLR102 X; Satin Stainless Steel ANMB MLR102 X; Antimicrobial |