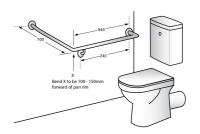

## MLR102X\_DESIGNER

30° Flush Mount Side Wall 840x700mm RH in Designer Black

## Specification

| Material       | #304 Stainless Steel - 32mmØ                                 |
|----------------|--------------------------------------------------------------|
| Finish         | Designer Matte Black                                         |
| Mounting       | Concealed Fix - 78mmØ Mount                                  |
|                | Stand off 55mm                                               |
| Also Available | MLR102 X; Satin Stainless Steel ANMB MLR102 X; Antimicrobial |

Note

 $^{\star}$  This unit is accessible compliant when installed in accordance with AS1428.1. guidelines.

 $^{\circ}$ lt is the responsibility of the installer to ensure that the surface/substrate that the unit is installed upon is suitable to withstand the weight bearing loads of the unit and if required as per AS1428/Australian building code regulations.