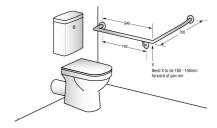

## **MLR101\_X**

30° Flush Mount Side Wall 840x700mm LH

## Specification

| Material       | #304 Stainless Steel - 32mmØ                                          |
|----------------|-----------------------------------------------------------------------|
| Mounting       | Concealed Fix - 78mmØ Mount                                           |
|                | Stand off 55mm                                                        |
| Finish         | Stainless Steel                                                       |
| Also Available | MLR101X_DESIGNER_Designer Matte Black<br>ANMB_MLR101_X: Antimicrobial |
| ** .           |                                                                       |

 $^*$ The materials and construction of this grab rail meets AS1428.1 force requirements to be able to withstand a force of 1100Nm.

Care & Maintenance Installation instructions

Installation instructio Revit