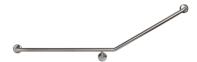

## **MLR101\_X**

30° Flush Mount Side Wall 840x700mm LH

## Specification

| Material       | #304 Stainless Steel - 32mmØ                                          |
|----------------|-----------------------------------------------------------------------|
| Mounting       | Concealed Fix - 78mmØ Mount                                           |
|                | Stand off 55mm                                                        |
| Finish         | Stainless Steel                                                       |
| Also Available | MLR101X_DESIGNER_Designer Matte Black<br>ANMB_MLR101_X: Antimicrobial |
| ** .           |                                                                       |