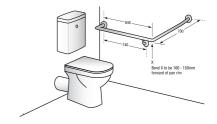

## MLR101X\_DESIGNER

30° Flush Mount Side Wall 840x700mm LH in Designer Black

## Specification

| Material       | #304 Stainless Steel - 32mmØ                                                                      |
|----------------|---------------------------------------------------------------------------------------------------|
| Mounting       | Concealed Fix - 78mmØ Mount                                                                       |
| Finish         | Designer Matte Black                                                                              |
| Also Available | MLR101 X, Satin Stainless Steel ANMB MLR101 X, Antimicrobial                                      |
| Note           | ${}^*\ This unit is accessible compliant when installed in accordance with AS1428.1, guidelines.$ |