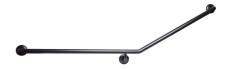

## MLR101X\_DESIGNER

30° Flush Mount Side Wall 840x700mm LH in Designer Black

## Specification

| Material       | #304 Stainless Steel - 32mmØ                                                                      |
|----------------|---------------------------------------------------------------------------------------------------|
| Mounting       | Concealed Fix - 78mmØ Mount                                                                       |
| Finish         | Designer Matte Black                                                                              |
| Also Available | MLR101 X, Satin Stainless Steel ANMB MLR101 X, Antimicrobial                                      |
| Note           | ${}^*\ This unit is accessible compliant when installed in accordance with AS1428.1, guidelines.$ |