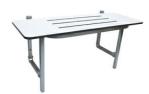

## ML995\_CL

Accessible Folding Shower Seat in Compact Laminate

## Specification

| Material       | #304 Satin Stainless Steel Frame - 25mm² Tube                                                                                                                                        |
|----------------|--------------------------------------------------------------------------------------------------------------------------------------------------------------------------------------|
|                | $13 \mathrm{mmT}$ White Compact Laminate Single Piece Seat with Black Edging & Drainage Slots                                                                                        |
| Mounting       | Surface Mount Visible Fix                                                                                                                                                            |
|                | Projection when folded up 120mm                                                                                                                                                      |
| Features       | Foldaway lockable support leg                                                                                                                                                        |
|                | Low profile upright storage position                                                                                                                                                 |
|                | Handle across the front of the unit for support and ease of use                                                                                                                      |
|                | The material and construction of this seat meet AS1428.1 force requirements to be able to withstand a force of 1100Nm. When installed correctly this seat is rated to support 195kg. |
| Also Available | ML995 CL DESIGNER: Designer Matte Black                                                                                                                                              |