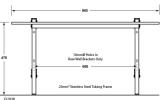

## Specification

| Material       | #304 Satin Stainless Steel Frame - 25mm² Tube                                                                                                                                        |
|----------------|--------------------------------------------------------------------------------------------------------------------------------------------------------------------------------------|
|                | $13 \mathrm{mmT}$ White Compact Laminate Single Piece Seat with Black Edging & Drainage Slots                                                                                        |
| Mounting       | Surface Mount Visible Fix                                                                                                                                                            |
|                | Projection when folded up 120mm                                                                                                                                                      |
| Features       | Foldaway lockable support leg                                                                                                                                                        |
|                | Low profile upright storage position                                                                                                                                                 |
|                | Handle across the front of the unit for support and ease of use                                                                                                                      |
|                | The material and construction of this seat meet AS1428.1 force requirements to be able to withstand a force of 1100Nm. When installed correctly this seat is rated to support 195kg. |
| Also Available | ML995 CL DESIGNER: Designer Matte Black                                                                                                                                              |