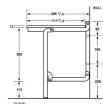

## Specification

| Material       | #304 Satin Stainless Steel Frame - 25mm² Tube                                                                                                                                        |
|----------------|--------------------------------------------------------------------------------------------------------------------------------------------------------------------------------------|
|                | $13 \mathrm{mmT}$ White Compact Laminate Single Piece Seat with Black Edging & Drainage Slots                                                                                        |
| Mounting       | Surface Mount Visible Fix                                                                                                                                                            |
|                | Projection when folded up 120mm                                                                                                                                                      |
| Features       | Foldaway lockable support leg                                                                                                                                                        |
|                | Low profile upright storage position                                                                                                                                                 |
|                | Handle across the front of the unit for support and ease of use                                                                                                                      |
|                | The material and construction of this seat meet AS1428.1 force requirements to be able to withstand a force of 1100Nm. When installed correctly this seat is rated to support 195kg. |
| Also Available | ML995 CL DESIGNER: Designer Matte Black                                                                                                                                              |