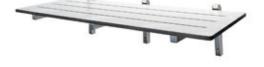

## **ML991\_CL**

Accessible Folding Shower Seat in Compact Laminate

## **Specification**

| Material | #304 Satin Stainless Steel Frame<br>25mm² Tube                                                                                                                                         |
|----------|----------------------------------------------------------------------------------------------------------------------------------------------------------------------------------------|
|          | 13mmT White Compact Laminate Single Piece Seat with Black Edging & Drainage Slots                                                                                                      |
| Finish   | White Compact Laminate Seat and Satin Stainless<br>Steel Frame                                                                                                                         |
|          | Also available with a Phenolic Seat, use code ML991_PH                                                                                                                                 |
| Mounting | Surface Mount Visible Fix                                                                                                                                                              |
|          | Projection when folded up 60mm                                                                                                                                                         |
| Features | Low profile upright storage position                                                                                                                                                   |
|          | Handle across the front of the unit for support and ease of use                                                                                                                        |
|          | The materials and construction of this seat meet AS1428.1 force requirements and be able to withstand a force of 1100Nm. When installed correctly this seat is rated to support 150kg. |