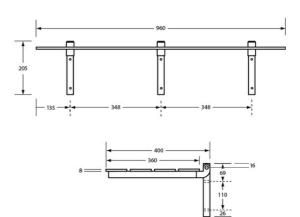

## **Specification**

| Material | #304 Satin Stainless Steel Frame<br>25mm² Tube                                                                                                                                         |
|----------|----------------------------------------------------------------------------------------------------------------------------------------------------------------------------------------|
|          | 13mmT White Compact Laminate Single Piece Seat with Black Edging & Drainage Slots                                                                                                      |
| Finish   | White Compact Laminate Seat and Satin Stainless<br>Steel Frame                                                                                                                         |
|          | Also available with a Phenolic Seat, use code ML991_PH                                                                                                                                 |
| Mounting | Surface Mount Visible Fix                                                                                                                                                              |
|          | Projection when folded up 60mm                                                                                                                                                         |
| Features | Low profile upright storage position                                                                                                                                                   |
|          | Handle across the front of the unit for support and ease of use                                                                                                                        |
|          | The materials and construction of this seat meet AS1428.1 force requirements and be able to withstand a force of 1100Nm. When installed correctly this seat is rated to support 150kg. |