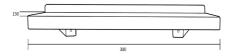

## ML951\_300SHELF\_SS

Utility Shelf in Satin Stainless Steel

## Specification

| Material          | #304 Stainless Steel    |
|-------------------|-------------------------|
| Finish            | Satin Stainless Steel   |
| Size              | 300mmW x 70mmH x 130mmD |
| Mounting<br>Holes | 4                       |
|                   |                         |