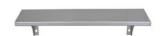

## **Specification**

| Material       | #304 Stainless Steel                                                                      |
|----------------|-------------------------------------------------------------------------------------------|
| Finish         | Satin Stainless Steel                                                                     |
| Specify        | ML950_12: 300mmW x 105mmH x 127mmD                                                        |
| Mounting Holes | 4                                                                                         |
| Also Available | ML950 18: 457mmW x 105mmH x 127mmD<br>ML950 24: 610mmW x 105mmH x 127mmD                  |
| Notes          | *This unit is accessible compliant when installed in accordance with AS1428.1 Guidelines. |





## **Downloads & Resources**

Care & Maintenance Installation instructions Google sketch up Associated Videos Stainless Steel Cleaning & Maintenance

The photographs and line drawings of the products presented above are representational only.

Metlam Australia Pty Ltd reserves the right to, and from time to time, make changes and improvements in design and dimensions.