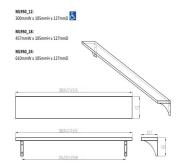

## ML950\_12

300mmW x 105mmH x 127mmD Utility Shelf in Satin Stainless Steel

## **Specification**

| Material       | #304 Stainless Steel                                                                      |
|----------------|-------------------------------------------------------------------------------------------|
| Finish         | Satin Stainless Steel                                                                     |
| Specify        | ML950_12: 300mmW x 105mmH x 127mmD                                                        |
| Mounting Holes | 4                                                                                         |
| Also Available | ML950 18: 457mmW x 105mmH x 127mmD<br>ML950 24: 610mmW x 105mmH x 127mmD                  |
| Notes          | *This unit is accessible compliant when installed in accordance with AS1428.1 Guidelines. |