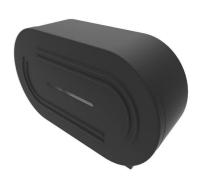

## ML841DBL\_DESIGNER

Double Jumbo Toilet Paper Dispenser in Designer Black

## **Specification**

| Material          | #304 Stainless Steel                                                 |
|-------------------|----------------------------------------------------------------------|
| Finish            | Designer Matte Black                                                 |
| Mounting          | Surface Mount Concealed Fix                                          |
| Features          | Fitted with tumbler lock                                             |
| Capacity          | 2 x Standard Rolls up to 108mm Wide Sheet x 300m Long                |
| Consumable Advice | Unit holds 2 Jumbo standard Toilet Roll up to 108mm wide x 300m long |
| Note              | Unit is supplied with 1 key                                          |
| Also Available    | ML841DBL: Stainless Steel                                            |