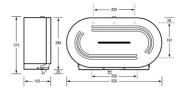

## ML841DBL\_DESIGNER

Double Jumbo Toilet Paper Dispenser in Designer Black

## **Specification**

| Material          | #304 Stainless Steel                                                 |
|-------------------|----------------------------------------------------------------------|
| Finish            | Designer Matte Black                                                 |
| Mounting          | Surface Mount Concealed Fix                                          |
| Features          | Fitted with tumbler lock                                             |
| Capacity          | 2 x Standard Rolls up to 108mm Wide Sheet x 300m Long                |
| Consumable Advice | Unit holds 2 Jumbo standard Toilet Roll up to 108mm wide x 300m long |
| Note              | Unit is supplied with 1 key                                          |
| Also Available    | ML841DBL: Stainless Steel                                            |