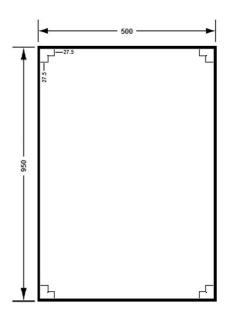

## **ML777**

500mmW x 950mmH Anti-Ligature Polished Mirror in Satin Stainless Steel

## **Specification**

| Material    | #304 Polished Stainless Steel<br>Solid Nylon back                                                                                                                                                                                                                |
|-------------|------------------------------------------------------------------------------------------------------------------------------------------------------------------------------------------------------------------------------------------------------------------|
| Description | <ul> <li>Bright finish, although reflection/ image may present as somewhat distorted due to the nature of the material</li> <li>Polished Stainless Steel while scratch resistant can be scratched</li> <li>Recommended for use is Security Facilities</li> </ul> |
| Size        | 500mmW x 950mmH x 7.5mmD                                                                                                                                                                                                                                         |
| Note        | * This unit is accessible compliant when installed in accordance with AS1428.1. guidelines. This mirror is suitable for security, anti ligature, and general-purpose applications.                                                                               |