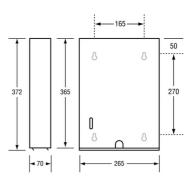

## Specification

| Material          | #304 Stainless Steel                                                                               |
|-------------------|----------------------------------------------------------------------------------------------------|
| Finish            | Satin Stainless Steel                                                                              |
| Mounting          | Surface Mounted Concealed Fix                                                                      |
| Features          | The unit fitted with a tumbler lock                                                                |
|                   | Front View Paper Indicator                                                                         |
| Note              | Unit is supplied with 1 key                                                                        |
|                   | $^{\ast}$ This unit is accessible compliant when installed in accordance with AS1428.1 guidelines. |
| Consumable Advice | Unit requires slimline folded paper towel (265mmW X 70mmD)                                         |