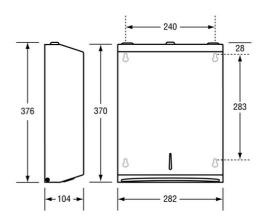

## **Specification**

| Material             | Cold Rolled Steel                                                                                 |
|----------------------|---------------------------------------------------------------------------------------------------|
| Finish               | White Powder Coat                                                                                 |
| Mounting             | Surface Mount Concealed Fix                                                                       |
| Dimensions           | 376mmH x 282mmW x 104mmD                                                                          |
| Features             | Unit fitted with tumbler lock                                                                     |
|                      | Front View Paper Indicator                                                                        |
| Note                 | Unit is supplied with 1 key                                                                       |
|                      | $^{st}$ This unit is accessible compliant when installed in accordance with AS1428.1. guidelines. |
| Consumable<br>Advice | Interfold or Interleaved paper towel, overall storage dimensions 270mm W X 80mm D                 |