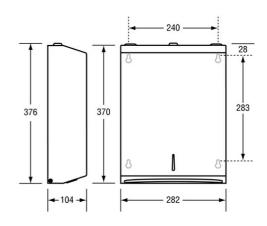

## Specification

| Material       | #304 Stainless Steel                                                                        |
|----------------|---------------------------------------------------------------------------------------------|
| Finish         | Satin Stainless Steel                                                                       |
| Mounting       | Surface Mount Concealed Fix                                                                 |
| Dimensions     | 376mmH x 282mmW x 104mmD                                                                    |
| Features       | Unit fitted with tumbler lock                                                               |
|                | Front View Paper Indicator                                                                  |
| Also Available | DESIGNER ML725: Designer Matte Black                                                        |
| Note           | Unit is supplied with 2 keys                                                                |
|                | * This unit is accessible compliant when installed in accordance with AS1428.1. guidelines. |