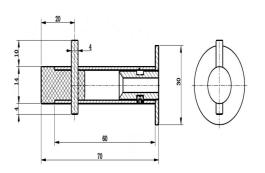

## Specification

| Material   | #304 Stainless Steel<br>Rubber Bumper                                                                                                                         |
|------------|---------------------------------------------------------------------------------------------------------------------------------------------------------------|
| Finish     | Satin Stainless Steel                                                                                                                                         |
| Mounting   | Concealed Screw Fix via Ferrule                                                                                                                               |
| Dimenisons | 30mmW x 35mm x 65mmD                                                                                                                                          |
|            | It is recommended that any individual unit is installed<br>whereby it clears any other fixtures by at<br>least 150mm and not carry loads any greater than 8kg |
| Note       | * This unit is accessible compliant when installed in accordance with AS1428.1. guidelines.                                                                   |
|            |                                                                                                                                                               |