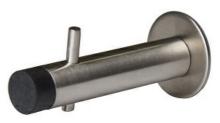

## ML4160SS\_HOOK

Coat Hook with Bumper - Concealed Fix in Satin Stainless Steel

## Specification

| Material   | #304 Stainless Steel<br>Rubber Bumper                                                                                                                         |
|------------|---------------------------------------------------------------------------------------------------------------------------------------------------------------|
| Finish     | Satin Stainless Steel                                                                                                                                         |
| Mounting   | Concealed Screw Fix via Ferrule                                                                                                                               |
| Dimenisons | 30mmW x 35mm x 65mmD                                                                                                                                          |
|            | It is recommended that any individual unit is installed<br>whereby it clears any other fixtures by at<br>least 150mm and not carry loads any greater than 8kg |
| Note       | * This unit is accessible compliant when installed in accordance with AS1428.1. guidelines.                                                                   |
|            |                                                                                                                                                               |