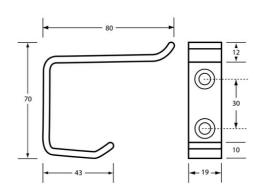

## **Specification**

| Material   | #304 Stainless Steel, 3mm Thickness                                                                                                                           |
|------------|---------------------------------------------------------------------------------------------------------------------------------------------------------------|
| Finish     | Satin Stainless Steel                                                                                                                                         |
| Mounting   | Screw Fix                                                                                                                                                     |
| Dimenisons | 19mmW x 70mmH x 80mm Projection                                                                                                                               |
|            | It is recommended that any individual unit is installed<br>whereby it clears any other fixtures by at<br>least 150mm and not carry loads any greater than 8kg |
| Note       | * This unit is accessible compliant when installed in accordance with AS1428.1. guidelines.                                                                   |