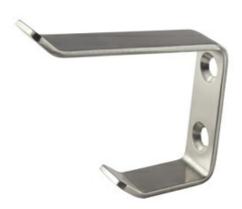

## **ML4159\_MKII**

Hat and Coat Hook in Satin Stainless Steel

## **Specification**

| Material   | #304 Stainless Steel, 3mm Thickness                                                                                                                           |
|------------|---------------------------------------------------------------------------------------------------------------------------------------------------------------|
| Finish     | Satin Stainless Steel                                                                                                                                         |
| Mounting   | Screw Fix                                                                                                                                                     |
| Dimenisons | 19mmW x 70mmH x 80mm Projection                                                                                                                               |
|            | It is recommended that any individual unit is installed<br>whereby it clears any other fixtures by at<br>least 150mm and not carry loads any greater than 8kg |
| Note       | * This unit is accessible compliant when installed in accordance with AS1428.1. guidelines.                                                                   |