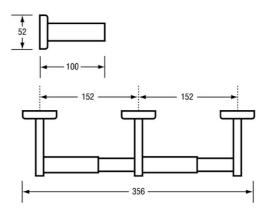

## **ML256**

Double Toilet Roll Holder

## **Specification**

| Material             | #304 Stainless Steel Mounts,<br>Chrome Plated ABS Rollers                                           |
|----------------------|-----------------------------------------------------------------------------------------------------|
| Finish/Specify       | ML256S: Satin Stainless Steel<br>ML256B: Polished Stainless Steel                                   |
| Mounting             | Surface Mount Concealed Fix                                                                         |
| Capacity             | Holds two standard toilet rolls                                                                     |
| Note                 | $^{\ast}$ This unit is accessible compliant when installed in accordance with AS1428.1. guidelines. |
| Consumable<br>Advice | Standard Toilet Roll, can hold up to 230 sheets per roll                                            |