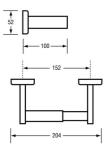

## **ML255**

Single Toilet Roll Holder in Satin Stainless Steel

## **Specification**

| Material       | #304 Stainless Steel Mounts,<br>Chrome Plated ABS Roller                                    |
|----------------|---------------------------------------------------------------------------------------------|
| Finish         | Satin Stainless Steel                                                                       |
| Also Available | <u>DESIGNER ML255:</u> Designer Black<br>ML255B: Polished Stainless Steel                   |
| Mounting       | Surface Mount Concealed Fix                                                                 |
| Capacity       | Holds one standard toilet roll                                                              |
| Note           | * This unit is accessible compliant when installed in accordance with AS1428.1. guidelines. |