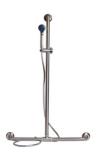

## ML22\_6566MKII

32mm Grab Rail Shower Kit

## **Specification**

| Material | Chrome/Grey Hand Shower                                                                     |
|----------|---------------------------------------------------------------------------------------------|
|          | Chrome 2.0m High Pressure Hose                                                              |
|          | Chrome Elbow & Grab Rail Slider                                                             |
| Other    | Shower Heads have MAXIMUM flow rate of 8 Litres per minute                                  |
|          | Kits have Watermark WMKT21090                                                               |
|          | Hoses are standard pressure of 150~350Kpa as per AS/NZS 3662.2006                           |
|          | Pictured above with MLR1078 Universal Sliding Shower Rail.                                  |
| Note     | * This unit is accessible compliant when installed in accordance with AS1428.1. guidelines. |