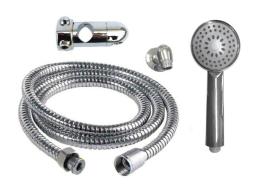

## ML22\_6566MKII

32mm Grab Rail Shower Kit

## **Specification**

| Material | Chrome/Grey Hand Shower                                                                     |
|----------|---------------------------------------------------------------------------------------------|
|          | Chrome 2.0m High Pressure Hose                                                              |
|          | Chrome Elbow & Grab Rail Slider                                                             |
| Other    | Shower Heads have MAXIMUM flow rate of 8 Litres per minute                                  |
|          | Kits have Watermark WMKT21090                                                               |
|          | Hoses are standard pressure of 150~350Kpa as per AS/NZS 3662.2006                           |
|          | Pictured above with MLR1078 Universal Sliding Shower Rail.                                  |
| Note     | * This unit is accessible compliant when installed in accordance with AS1428.1. guidelines. |