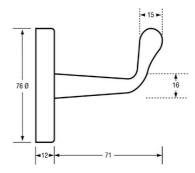

## **Specification**

| Material       | #304 Stainless Steel                                                                                                                                      |
|----------------|-----------------------------------------------------------------------------------------------------------------------------------------------------------|
| Finish         | ML216S: Satin Stainless Steel                                                                                                                             |
| Also Available | ML216B: Polished Stainless Steel                                                                                                                          |
| Mounting       | Concealed Screw Fix                                                                                                                                       |
| Dimensions     | 76Øx83mm                                                                                                                                                  |
|                | It is recommended that any individual unit is installed whereby it clears any other fixtures by at least 150mm and not carry loads any greater than 30kg. |
| Note           | * This unit is accessible compliant when installed in accordance with AS1428.1. guidelines.                                                               |