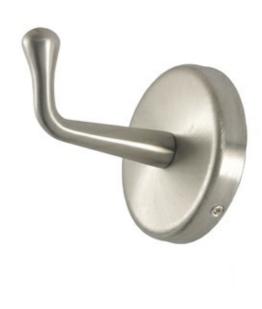

## **ML216S**

Heavy Duty Robe Hook - Concealed Fix in Satin Stainless Steel

## **Specification**

| Material       | #304 Stainless Steel                                                                                                                                      |
|----------------|-----------------------------------------------------------------------------------------------------------------------------------------------------------|
| Finish         | ML216S: Satin Stainless Steel                                                                                                                             |
| Also Available | ML216B: Polished Stainless Steel                                                                                                                          |
| Mounting       | Concealed Screw Fix                                                                                                                                       |
| Dimensions     | 76Øx83mm                                                                                                                                                  |
|                | It is recommended that any individual unit is installed whereby it clears any other fixtures by at least 150mm and not carry loads any greater than 30kg. |
| Note           | * This unit is accessible compliant when installed in accordance with AS1428.1. guidelines.                                                               |