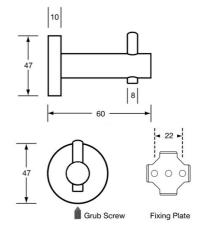

## 700\_SS\_ROBEHOOK

Robe Hook - Concealed Fix in Stainless Steel

## Specification

| Material       | #304 Stainless Steel                                                                                                                                              |
|----------------|-------------------------------------------------------------------------------------------------------------------------------------------------------------------|
| Finish         | Satin Stainless Steel                                                                                                                                             |
| Mounting       | Concealed Screw Fix via Fixing Plate<br>Allen Key Supplied                                                                                                        |
| Dimensions     | 47x47x60mm                                                                                                                                                        |
|                | It is recommended that any individual unit is installed<br>whereby it clears any other<br>fixtures by at least 150mm and not carry loads any greater<br>than 8kg. |
| Also Available | 700 ROBEHOOK ANMB: Antimicrobial                                                                                                                                  |
| Note           | * This unit is accessible compliant when installed in                                                                                                             |